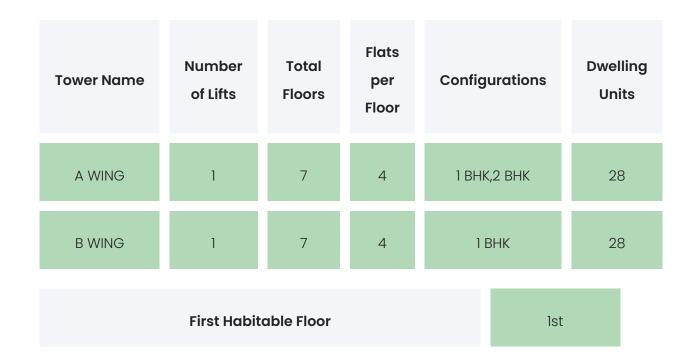

### BUILDING LAYOUT

#### Services & Safety

- Security : Society Office, Security System / CCTV, Intercom Facility
- Fire Safety : NA
- Sanitation : NA
- Vertical Transportation : NA

HAYAAT GREEN